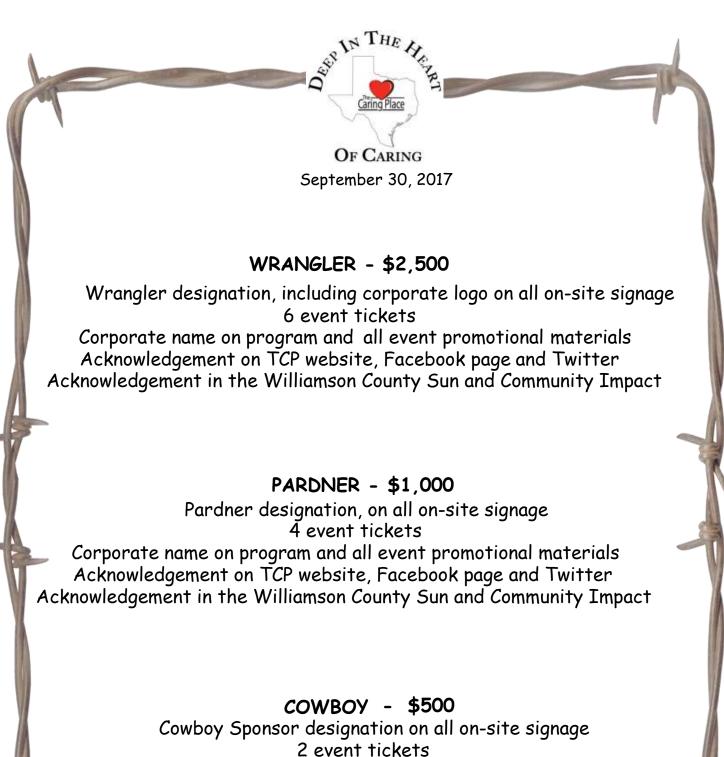

## Sponsorship Information Deep In The Heart of Caring Fundraising Event September 30, 2017

Will you please help us help others?

2 event tickets

Corporate name on program and all event promotional materials Acknowledgement on TCP website, Facebook page and Twitter Acknowledgement in the Williamson County Sun and Community Impact